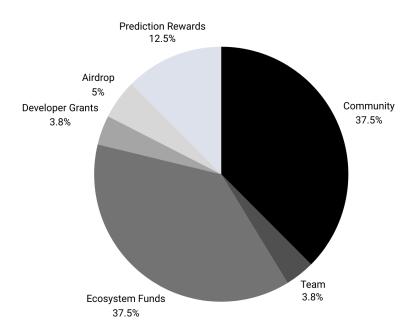

# **AngelFi Tokenomics**

- **Community:** 15,000,000

- **Team:** 1,500,000

- **Ecosystem Fund:** 15,000,000

- **Developer Grants:** 1,500,000

- **Airdrop:** 2,000,000

- Prediction Rewards: 5,000,000

- **Total Supply:** 40,000,000