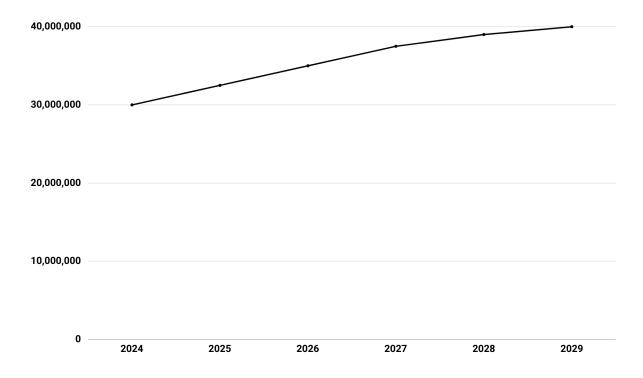

preservation of user capital. This groundbreaking approach sets AngelFi apart from traditional prediction markets, opening new vistas of opportunity for users.

#### AngelFi Stake Pools

Users can stake AngelFi token for earn more AngelFi token on AngelFi, thanks to these stake pools users able to evaluate their competitive farm rewards for stake.

As AngelFi, we offer 3 different staking models to our users. These are Silver, Gold and Diamond Staking Pools that allow AngelFi token holders to win AngelFi tokens by staking.

# **AngelFi Tokenomics**



- **Community:** 15,000,000

- **Team:** 1,500,000

- **Ecosystem Fund:** 15,000,000

- **Developer Grants:** 1,500,000

- **Airdrop:** 2,000,000

- Prediction Rewards: 5,000,000

- **Total Supply:** 40,000,000

# AngelFi Token Vesting Plan